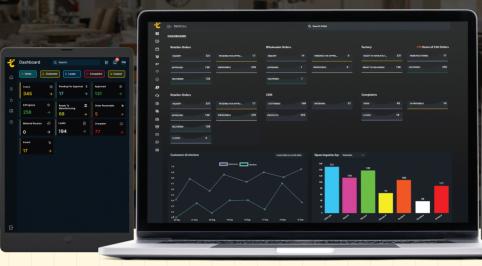

# **DASHBOARD AND REPORTS**

- Real-Time dashboard with KPIs
- Interactive charts and graphs
- Auto emails to business owners
- 360 degree analysis of sales
- Key decision indicators
- Track factory manufacturing workflow
- Sales reports by salesman, month
- Payment collection reports